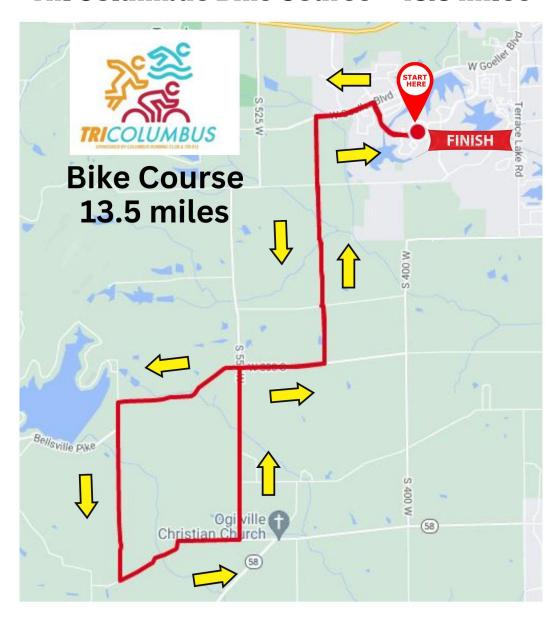

## **TRI Columbus Bike Course – 13.5 miles**

Map My Run Link to map: https://www.mapmyrun.com/routes/view/5555719723

Athletes will turn right out of transition on Tipton Lakes Blvd. They will turn left onto Goeller Blvd heading out of Tipton Lakes neighborhood and into the country. Turn left on S 475W and follow till W 300S. Turn right onto W 300S which will take you to T at Grandview Dam. Turn left on S 650W and follow till you come to a T. Turn left on W 450S. Turn left onto S 550W. When you come to a 4 way intersection, turn right on W 300S. Turn left onto S 475W and stay on this road till you run into Goeller, turn right onto Goeller Bvd. Then right onto Tipton Lake Blvd and head back to transition.