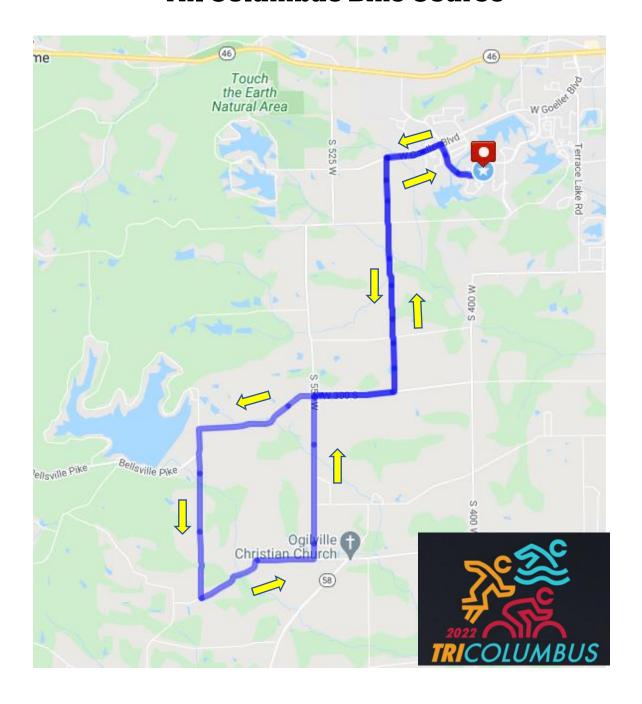

## **TRI Columbus Bike Course**

Athletes will turn right out of transition on Tipton Lakes Blvd. They will turn left onto Goeller Blvd heading out of Tipton Lakes neighborhood and into the country. Turn left on S 475W till you come to a T. Turn right onto W 300S which will T at Grandview Dam. Turn left on S 650W till you come to a T. Turn left onto W 450S and then left onto S 550W. At the 4 way intersection, turn right onto W 300S (at this point you are back on the same course and heading back to transition). Turn left onto S 475W till you come to a T. Turn right onto Goeller Bvd. Then right onto Tipton Lake Blvd and head back to transition.