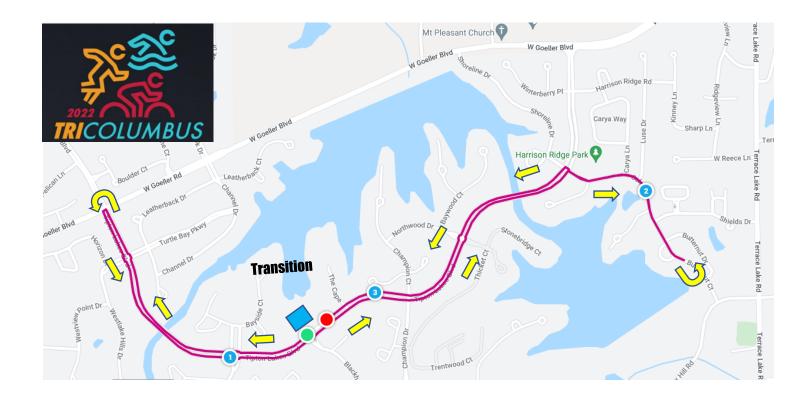

## **TRI Columbus Run Course**

Runners will leave transition by exiting at the back of transition and running out a lane so each athlete travels the same distance. You will turn right onto Tipton Lakes Blvd. At Goeller Blvd, runners will turn around and run back past the transition and turn right onto Coles Drive. There will be a turn around on Coles drive (before you get to Carr Hill Road). You will head back on Coles and turn left onto Titpon Lakes Blvd to the finish line. The finish line will be just before you get back to transition. There will be 2 aid stations on the run and you will pass by these aid stations 4 times during the run.